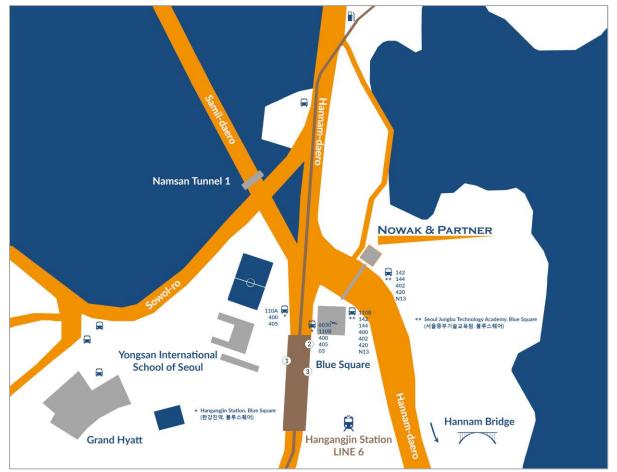

#### By Subway

- 1) Line 6 to "Hangangjin Station" (Exit 2)
- 2) Follow the pedestrian path along Blue Square (glass building on the right), towards the big intersection.
- 3) Cross the pedestrian bridge to your right.
- 4) Enter the BMW building. You will find us on the 5th floor.

## By Bus

Stop: Hangangjin Station. Blue Square (한강진역.블루스퀘어)

- 1) 110A, 400, 405
- 2) 110B, 400, 405, 03, 6030 (Airport Bus)

<u>Stop: Seoul Jungbu Technology Academy. Blue Square (서울중부기술교육원.블루스퀘어)</u>

- 1) 142, 144, 402, 420, N13 (Night Bus), 6211
- 2) 110B, 142, 144, 400, 402, 420, N13 (Night Bus), 3011, 6211

## **By Airportbus**

Incheon International Airport -> Nowak & Partner

Bus #6010 to "Hannamdong" (about 1h drive)

- 1) From the bus station Hannamdong to our office it takes about 5 minutes by taxi
- Alternatively, go down the street and turn left before the intersection. You will find the bus station "Hannam 5 Geori". From there choose one of the following buses:

Bus 142, 144, 402, 420 (2 stops) -> "Seoul Jungbu Technology Academy. Blue Square"

Nowak & Partner -> Incheon International Airport

Bus #6030 at Hangangjin Station, Blue Square (Line 6 Exit 2) (about 1h 20 drive)