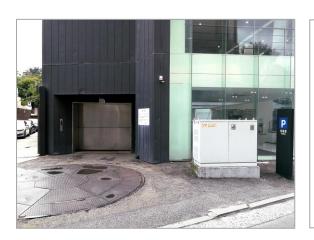

# Parking

- On the left side of the building you can find a car elevator (with a circular metal plate on the ground). Drive close to the door, the elevator will come automatically. Inside the elevator press B2, where you can park at Nowak & Partner.
- 2) Short parking in front of the building is possible, if free parking spaces are available.

Please note that valet parking is only available for BMW customers