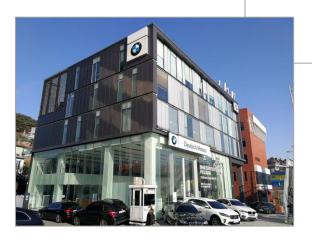

# Directions

Nowak & Partner Co., Ltd. 5Fl. Myeongbong Bldg. 152 Hannam-daero, Yongsan-gu, Seoul 04417 Republic of Korea

E-Mail: <u>info@nowak-partner.com</u> Internet: <u>www.nowak-partner.com</u>

Tel.: +82-(0)2-701-4707 Fax: +82-(0)2-701-4708 -> <u>Naver Maps</u> -> <u>Google Maps</u>

#### By Subway

- 1) Line 6 to "Hangangjin Station" (Exit 2)
- 2) Follow the pedestrian path along Blue Square (glass building on the right), towards the big intersection.
- 3) Cross the pedestrian bridge to your right.
- 4) Enter the BMW building. You will find us on the 5th floor.

#### Coming from - Yaksu

- 1) Drive along Dasan-ro towards Itaewon and follow the road until you reach the big intersection at Blue Square.
- 2) Enter the intersection and make a U-turn to the left. Then, immediately turn right into a small street, which is fenced by noise barriers.
- 3) Take the first right. Pass the next 2 intersections and turn right at the end of the road. Follow the narrow road to the last building of the road (you will see stone statues and the Harley-Davidson Building to your right).
- 4) Find the BMW building to your left (we are on the 5th floor). On the same side you will also find a car elevator for parking.

#### Coming from - Namsan Tunnel 1 (coming from Myeongdong/Euljiro)

- 1) Cross Namsan Tunnel 1. Right after the tunnel exit, take the small exit down on the right.
- 2) On the left side you see a large glass building with posters the Blue Square. Drive into Itaewon-ro, then look for a turn-around possibility and drive back to the intersection at Blue Square.
- 3) Go straight on at the intersection (you will see a Harley-Davidson building on the right) and get into the lane on the far right. Immediately turn right into a small side street, which is fenced by noise barriers.
- 4) Take the first right. Pass the next 2 intersections and turn right at the end of the road. Follow the narrow road to the last building of the road (you will see stone statues and the Harley-Davidson Building to your right).
- 5) Find the BMW building to your left (we are on the 5th floor). On the same side you will also find a car elevator for parking.

#### Coming from - Namsan & Hyatt Hotel

- 1) Drive down Sowol-ro towards Yaksu. At the point where Sowol-ro joins into the main street Hannam-daero and right before you reach the gas station, turn sharply to the right.
- 2) Follow the road to the end until you see stone statues and the Harley-Davidson Building to your right.
- 3) Find the BMW building on the left (we are on the 5th floor). On the same side you will also find a car elevator for parking.

#### **Coming from - Itaewon**

- 1) Drive along Itaewon-ro until you reach the intersection at Blue Square.
- Go straight on at the intersection (you will see a Harley-Davidson building on the right) and get into the lane on the far right. Turn immediately right into a small side street which is fenced by noise barriers.
- 3) Take the first right. Pass the next 2 intersections and turn right at the end of the road. Follow the narrow road to the last building of the road (you will see stone statues and the Harley-Davidson Building to your right).
- 4) Find the BMW building to your left (we are on the 5th floor). On the same side you will also find a car elevator for parking.

#### Coming from - Gangnam/Hannam-Dong

- 1) Cross Hannam Bridge towards Hannam-Dong and keep to the right, in direction of Beotigogae Station (Line 6).
- 2) Just before the intersection at Blue Square you will see a pedestrian bridge as well as the buildings of BMW and Harley-Davidson to your right. Drive in the street right between the BMW building and the Harley-Davidson building. On the left side of the BMW building there is a car elevator for parking.