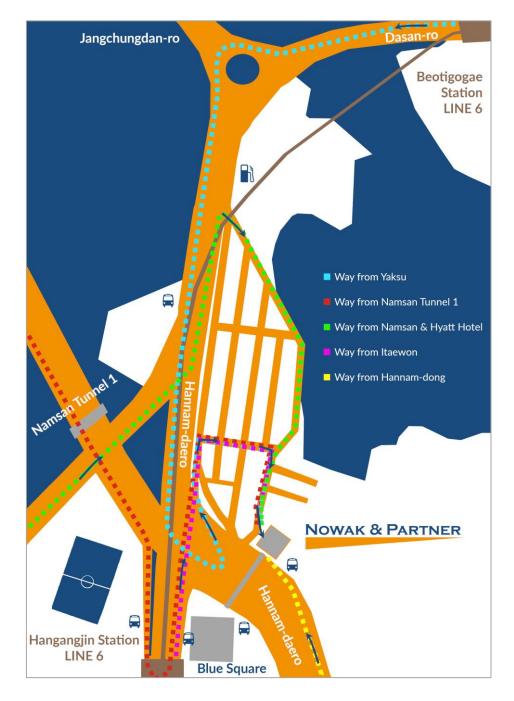

#### By Car

#### Coming from - Yaksu

- 1) Drive along Dasan-ro towards Itaewon and follow the road until you reach the big intersection at Blue Square.
- 2) Enter the intersection and make a U-turn to the left. Then, immediately turn right into a small street, which is fenced by noise barriers.
- 3) Take the first right. Pass the next 2 intersections and turn right at the end of the road. Follow the narrow road to the last building of the road (you will see stone statues and the Harley-Davidson Building to your right).
- 4) Find the BMW building to your left (we are on the 5th floor). On the same side you will also find a car elevator for parking.

#### Coming from - Namsan Tunnel 1 (coming from Myeongdong/Euljiro)

- 1) Cross Namsan Tunnel 1. Right after the tunnel exit, take the small exit down on the right.
- 2) On the left side you see a large glass building with posters the Blue Square. Drive into Itaewon-ro, then look for a turn-around possibility and drive back to the intersection at Blue Square.
- 3) Go straight on at the intersection (you will see a Harley-Davidson building on the right) and get into the lane on the far right. Immediately turn right into a small side street, which is fenced by noise barriers.
- 4) Take the first right. Pass the next 2 intersections and turn right at the end of the road. Follow the narrow road to the last building of the road (you will see stone statues and the Harley-Davidson Building to your right).
- 5) Find the BMW building to your left (we are on the 5th floor). On the same side you will also find a car elevator for parking.

#### Coming from - Namsan & Hyatt Hotel

- 1) Drive down Sowol-ro towards Yaksu. At the point where Sowol-ro joins into the main street Hannam-daero and right before you reach the gas station, turn sharply to the right.
- 2) Follow the road to the end until you see stone statues and the Harley-Davidson Building to your right.
- 3) Find the BMW building on the left (we are on the 5th floor). On the same side you will also find a car elevator for parking.

#### **Coming from - Itaewon**

- 1) Drive along Itaewon-ro until you reach the intersection at Blue Square.
- Go straight on at the intersection (you will see a Harley-Davidson building on the right) and get into the lane on the far right. Turn immediately right into a small side street which is fenced by noise barriers.
- 3) Take the first right. Pass the next 2 intersections and turn right at the end of the road. Follow the narrow road to the last building of the road (you will see stone statues and the Harley-Davidson Building to your right).
- 4) Find the BMW building to your left (we are on the 5th floor). On the same side you will also find a car elevator for parking.

#### Coming from - Gangnam/Hannam-Dong

- 1) Cross Hannam Bridge towards Hannam-Dong and keep to the right, in direction of Beotigogae Station (Line 6).
- 2) Just before the intersection at Blue Square you will see a pedestrian bridge as well as the buildings of BMW and Harley-Davidson to your right. Drive in the street right between the BMW building and the Harley-Davidson building. On the left side of the BMW building there is a car elevator for parking.